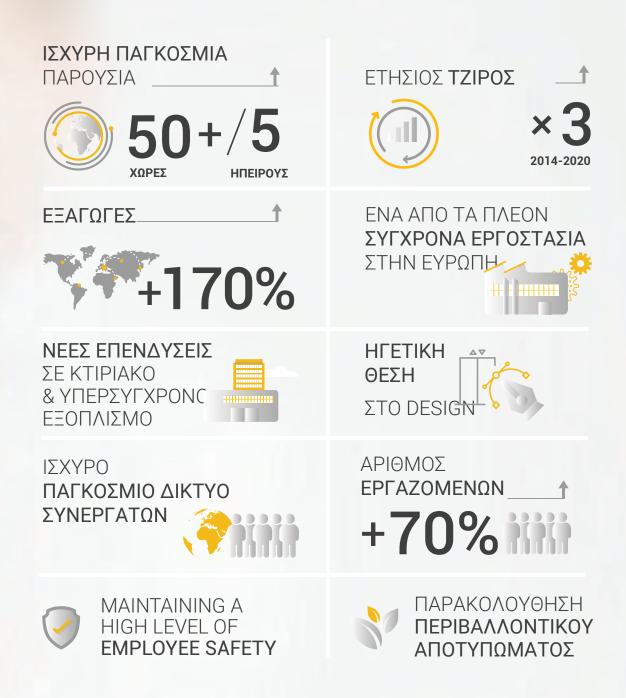

# ΠΑΓΚΟΣΜΙΑ ΠΑΡΟΥΣΙΑ

Η Metron έχει ισχυροποιήσει την παγκόσμια παρουσία της πετυχαίνοντας +170% αύξηση εξαγωγών τα τελευταία 5 έτη μέσω της ανάπτυξης των συνεργατών της.

# Εγκαταστάσεις

**ΣΥΝΟΛΙΚΗ ΕΠΙΦΑΝΕΙΑ**: 36.000 m<sup>2</sup> **ΕΡΓΟΣΤΑΣΙΟ**: 15.000 m<sup>2</sup> **ΓΡΑΦΕΙΑ & SHOWROOMS**: 2.000 m<sup>2</sup> **ΚΕΝΤΡΟ ΕΚΠΑΙΔΕΥΣΗΣ LEARNING FOR LIFE** : Έως 50 άτομα χωρητικότητα