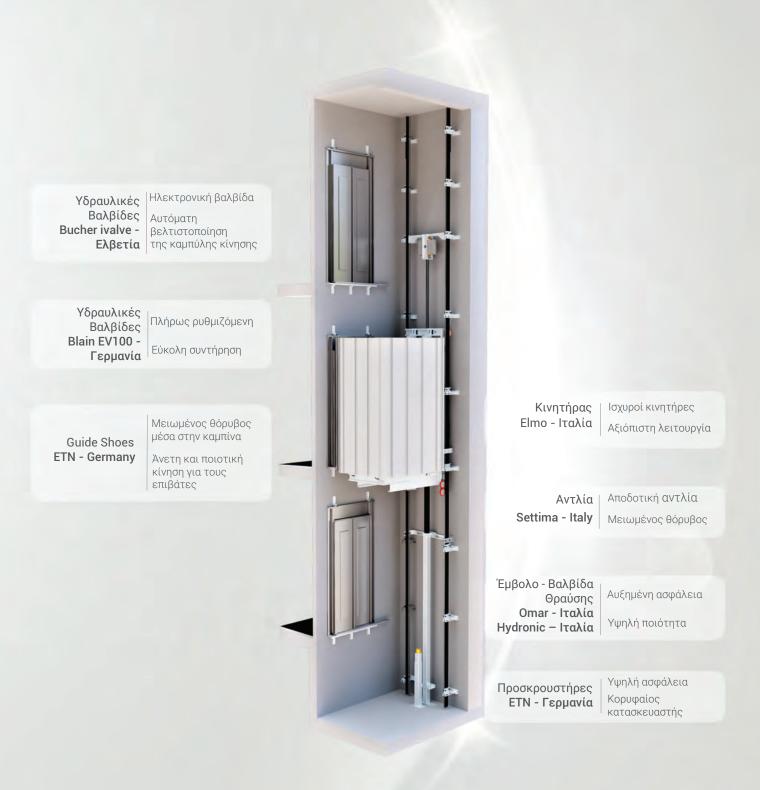

Χαμηλό κόστος συντήρησης
- Χαμηλή κατανάλωση ενέργειας σε κατάσταση αναμονής
- Ηλεκτρονική βαλβίδα
- Ομαλή & αξιόπιστη λειτουργία
- Βέλτιστη αξιοποίηση χώρου | Μέγιστο μέγεθος θαλάμου σε τυπικές διαστάσεις φρεατίου
- Προσαρμόζονται στις διαστάσεις του φρεατίου
- Υψηλής ποιότητας αισθητική
- Συμβατοί με την πλήρη γκάμα Θαλάμων & Θυρών της Metron
- Εναρμονισμένοι με τα Ευρωπαϊκά Πρότυπα ΕΝ 81-20, ΕΝ 81-50, ΕΝ 81-21, ΕΝ 81-70, ΕΝ81-73, ΕΝ 81-28 και ΕΝ 81-58

#### ΜΕΤRON ΥΔΡΑΥΛΙΚΟΙ ΑΝΕΛΚΥΣΤΗΡΕΣ

| ΦΟΡΤΙΟ     | 180 - 1.600k | gr (2-21 ά      | τομα) |
|------------|--------------|-----------------|-------|
| ΜΕΓΙΣΤΗ ΤΑ | AXYTHTA      | 0,75m           | / sec |
| ΜΕΓΙΣΤΗ ΔΙ | ΑΔΡΟΜΗ       | 21.00           | 0mm   |
| ΜΕΓΙΣΤΟΣ Α | ΑΡΙΘΜΟΣ ΣΤΑΣ | <b>ΕΩΝ</b> 8 στ | άσεις |

19

www.metronsa.eu



# Οικιακοί Ανελκυστήρες HABITAT

1.00 Z

© ....

00

.....

Η Ιδανική λύση για κάθε σπίτι



# ΟΙΚΙΑΚΟΙ ΑΝΕΛΚΥΣΤΗΡΕΣ | ΗΑΒΙΤΑΤ

Σχεδιασμένοι να αναβαθμίσουν την ποιότητα ζωής μας, οι ανελκυστήρες Habitat προσφέρουν ασφάλεια και ελευθερία στην μετακίνηση. Χάρη στην ευελιξία σχεδιασμού και διαστάσεων, αποτελούν την ιδανική λύση για κάθε μοντέρνο σπίτι. Συνδυασμένοι με τους κομψούς θαλάμους της Metron, φέρνουν το design και την υψηλή αισθητική στην καθημερινότητα σας.

Βασικά οφέλη:

- Εύκολη εγκατάσταση
- Χαμηλό κόστος απόκτησης & κόστος εγκατάστασης
- Ελάχιστες απαιτήσεις σε βάθος πυθμένα και ύψος τελευταίου ορόφου
- Βέλτιστη αξιοποίηση χώρου | Μέγιστο μέγεθος θαλάμου σε τυπικό φρεάτιο
- Προκαλωδίωση και μονοφασική παροχή ρεύματος
- Μοντέρνα αισθητική
- Συμβατοί με την πλήρη γκάμα Θαλάμων