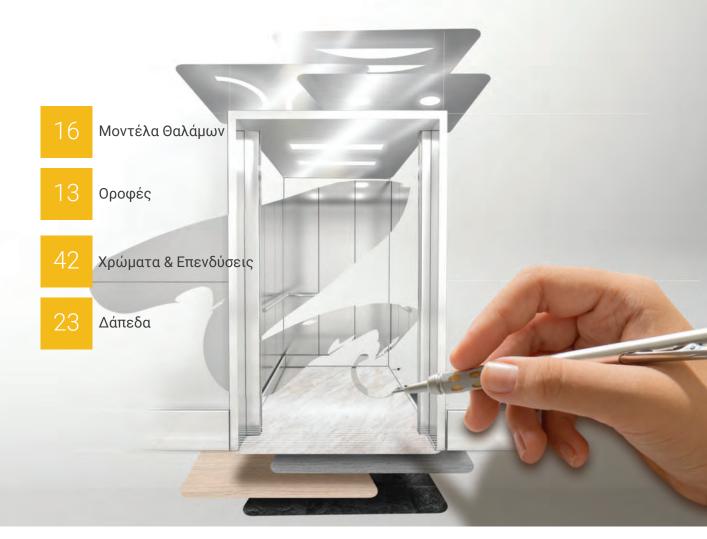

ας να δημιουργήσετε έναν ανελκυστήρα πραγματικά δικό σας!



## ΣΧΕΔΙΑΣΕ ΤΟΝ ΑΝΕΛΚΥΣΤΗΡΑ ΣΟΥ

Δημιουργήστε ένα μοναδικό ανελκυστήρα προσαρμοσμένο στο χώρο σας επιλέγοντας από μια μεγάλη γκάμα χρωμάτων και υλικών. Επιλέξτε θερμά ή ψυχρά και ουδέτερα χρώματα, επενδύσεις που ταιριάζουν στην αισθητική σας και δημιουργήστε ένα εντυπωσιακό αποτέλεσμα.

Στη Metron, μπορείτε να δημιουργήσετε το δικό σας ανελκυστήρα όπως εσείς τον έχετε φανταστεί. Επιλέξτε μοντέλο, χρώματα, υλικά και δημιουργήστε έναν ανελκυστήρα προσαρμοσμένο στις ανάγκες και τις απαιτήσεις σας.

#### Σχεδιάστε τον Ανελκυστήρα σας σε 2 βήματα!



Scan me

https://configurator.metronsa.eu/

Είμαστε δίπλα σας σε όλα τα στάδια της προσαρμογής ενός ανελκυστήρα στις ανάγκες και στις απαιτήσεις σας. Επικοινωνήστε με τους ειδικούς μας.





Design to Inspire Σειρές Θαλάμων

www.metronsa.eu

# Σειρές Θαλάμων

Οι θάλαμοι Metron είναι σχεδιασμένοι με ιδιαίτερη προσοχή στη λεπτομέρεια και μοναδικό design που ξεχωρίζει για την υπεροχή του. Κάθε μοντέλο θαλάμου αποτελεί βασικό σημείο έκφρασης της αισθητικής ενός χώρου καθώς προσφέρει τη δυνατότητα εξατομίκευσης.

## LIFE DESIRE

Η πολυτέλεια ανεβαίνει επίπεδο σε αυτήν την εκπληκτική σειρά θαλάμων με υπέροχα στοιχεία design τα οποία αναδεικνύουν την αισθητική ενός χώρου. Αυτοί οι θάλαμοι "διαμάντια" προσθέτουν μια έξτρα πινελιά λάμψης στην καθημερινότητά σας.

# CITY LIFE

Οι θάλαμοι της σειράς City Life αποτελούν το τέλειο προοίμιο του μινιμαλισμού. Στιβαρές κατασκευές που εξασφαλίζουν την ανθεκτικότητα στο χρόνο με το λιτό σχεδιασμό τους και αναδεικνύουν τη γεωμετρία των υλικώ