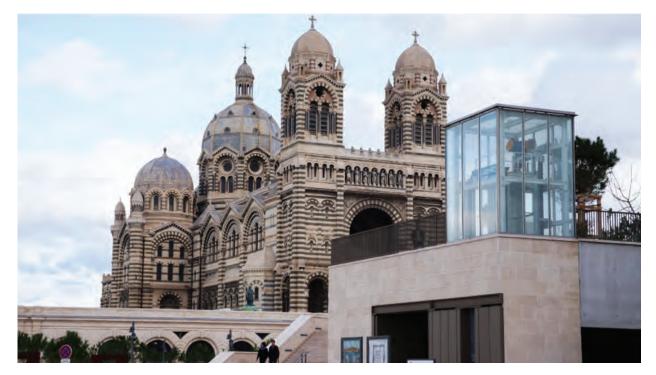

Όλοι οι ανελκυστήρες Metron σχεδιάζονται σύμφωνα με την Ευρωπαϊκή Οδηγία 2014/33/EU και συμμορφώνονται με τα Ευρωπαϊκά Πρότυπα. Ενδεικτικά αναφέρονται τα ακόλουθα Ευρωπαϊκά πρότυπα:

- EN81-20/EN81-50
- EN81-21 Ανελκυστήρες Προσώπων σε Υπάρχοντα Κτίρια
- EN81-70 Προσβασιμότητα για Άτομα με μειωμένη Κινητικότητα ΑΜΕΑ
- EN81-28 Συναγερμός εξ αποστάσεως σε Ανελκυστήρες Επιβατών και Αγαθών
- EN81-73 Συμπεριφορά Ανελκυστήρων σε Περίπτωση Πυρκαγιάς
- EN81-58 Δοκιμή Αντίστασης στη Φωτιά σε Θύρες Φρέατος