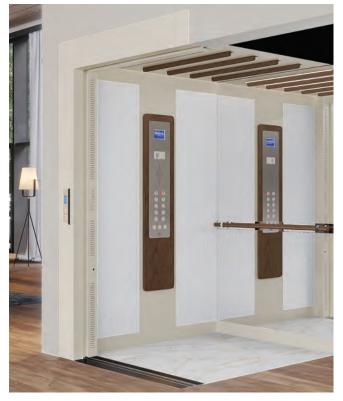

τη γεωμετρία των υλικών ενός ανελκυστήρα.

# LIFE SHINE

Όταν η υψηλή ποιότητα συναντά την απλότητα, το αποτέλεσμα είναι κάτι τόσο δυνατό και εντυπωσιακό όσο αυτή η σειρά θαλάμων. Ένας θάλαμος Life Shine προσθέτει αίγλη και λάμψη σε κάθε χώρο με το συνδυασμό της ξεχωριστής αισθητικής και της ασύγκριτης ποιότητας του.

# PURE LIFE

Ανακαλύψτε την κομψότητα των πανοραμικών θαλάμων οι οποίοι διακρίνονται για την υψηλή αισθητική και την αντοχή τους. Η τέλεια διαφάνειά τους αντικαθιστά την εσωστρέφεια καθώς αποκαλύπτουν τι θα κρυβόταν πίσω από έναν συμπαγή τοίχο. Ένας πανοραμικός θάλαμος δημιουργεί την αίσθηση της ελευθερίας προσφέροντας ανεμπόδιστη πανοραμική θέα χάρη στη μοναδική προοπτική που δίνει το γυαλί στο χώρο και το minimal design τους. Design to Inspire Σειρές Θαλάμων | Life Desire





Metron

Engineering for Life

CHARM

COLOUR UP DELUXE





LUMINOUS



MOON



NEXUS

Design to Inspire Σειρές Θαλάμων | City Life



EMBRACE PC

EMBRACE WF







ILLUSION

Design to Inspire Σειρές Θαλάμων | Life Shine



Metron Engineering for Life



PANORAMIC







4 ΦΥΛΛΗ ΚΕΝΤΡΙΚΟΥ ΑΝΟΙΓΜΑΤΟΣ



Metron

Engineering for Life

2 ΦΥΛΛΗ ΚΕΝΤΡΙΚΟΥ ΑΝΟΙΓΜΑΤΟΣ



2 ΦΥΛΛΗ ΚΕΝΤΡΙΚΟΥ ΑΝΟΙΓΜΑΤΟΣ (ΕΦΕ ΞΥΛΟΥ)



2 ΦΥΛΛΗ ΚΕΝΤΡΙΚΟΥ ΑΝΟΙΓΜΑΤΟΣ (ΓΥΑΛΙ)









PANORAMIC



CLASSIC TOW - TONED

PALM FORUM

# More than just a Supplier

Επιδιώκουμε να ικανοποιούμε τις ανάγκες των πελατών μας προσφέροντας τα σωστά εργαλεία. Φιλοδοξούμε να είμαστε οι συνεργάτες σας για το μέλλον.

#MoreThanJustASupplier



More than Just a Supplier Η Metron εξάγει ανελκυστήρες σε περισσότερες από 50 χώρες παγκοσμίως