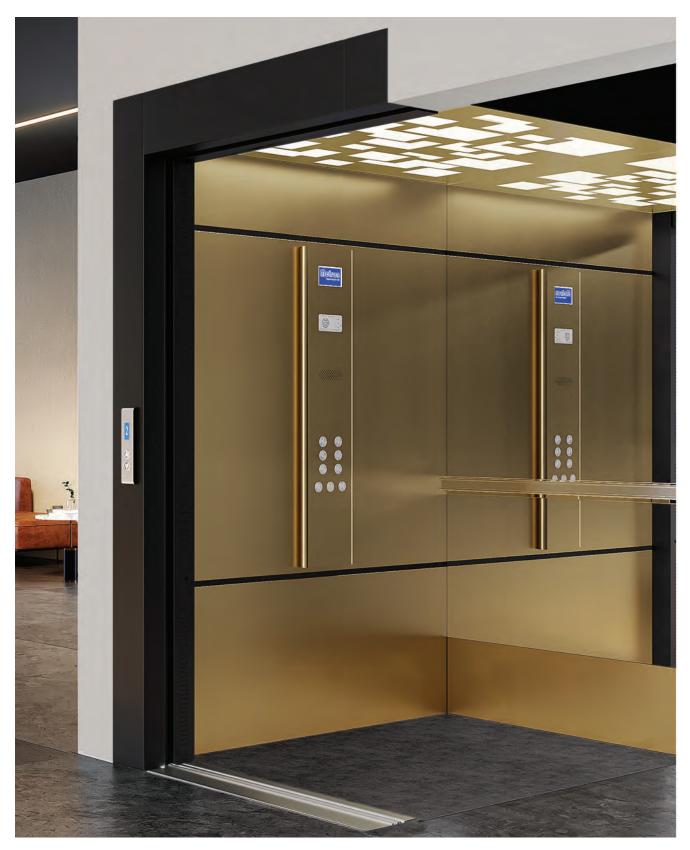

ειρά θαλάμων. Ένας θάλαμος Life Shine προσθέτει αίγλη και λάμψη σε κάθε χώρο με το συνδυασμό της ξεχωριστής αισθητικής και της ασύγκριτης ποιότητας του.

# PURE LIFE

Ανακαλύψτε την κομψότητα των πανοραμικών θαλάμων οι οποίοι διακρίνονται για την υψηλή αισθητική και την αντοχή τους. Η τέλεια διαφάνειά τους αντικαθιστά την εσωστρέφεια καθώς αποκαλύπτουν τι θα κρυβόταν πίσω από έναν συμπαγή τοίχο. Ένας πανοραμικός θάλαμος δημιουργεί την αίσθηση της ελευθερίας προσφέροντας ανεμπόδιστη πανοραμική θέα χάρη στη μοναδική προοπτική που δίνει το γυαλί στο χώρο και το minimal design τους. Design to Inspire Σειρές Θαλάμων | Life Desire





Metron

Engineering for Life

CHARM

COLOUR UP DELUXE





LUMINOUS



MOON



NEXUS

Design to Inspire Σειρές Θαλάμων | City Life



EMBRACE PC

EMBRACE WF







ILLUSION

Design to Inspire Σειρές Θαλάμων | Life Shine



Metron Engineering for Life



PANORAMIC







4 ΦΥΛΛΗ ΚΕΝΤΡΙΚΟΥ ΑΝΟΙΓΜΑΤΟΣ



Metron

Engineering for Life

2 ΦΥΛΛΗ ΚΕΝΤΡΙΚΟΥ ΑΝΟΙΓΜΑΤΟΣ



2 ΦΥΛΛΗ ΚΕΝΤΡΙΚΟΥ ΑΝΟΙΓΜΑΤΟΣ (ΕΦΕ ΞΥΛΟΥ)



2 ΦΥΛΛΗ ΚΕΝΤΡΙΚΟΥ ΑΝΟΙΓΜΑΤΟΣ (ΓΥΑΛΙ)









PANORAMIC



CLASSIC TOW - TONED

PALM FORUM

# More than just a Supplier

Επιδιώκουμε να ικανοποιούμε τις ανάγκες των πελατών μας προσφέροντας τα σωστά εργαλεία. Φιλοδοξούμε να είμαστε οι συνεργάτες σας για το μέλλον.

#MoreThanJustASupplier



More than Just a Supplier Η Metron εξάγει ανελκυστήρες σε περισσότερες από 50 χώρες παγκοσμίως και καθημερινά παρέχει υποστήριξη και εκπαίδευση στους πελάτες της ανταποκρινόμενη στις ανάγκες τους ώστε μαζί να κερδίσουν νέα έργα.

Engineering for Life

Ακράδαντα