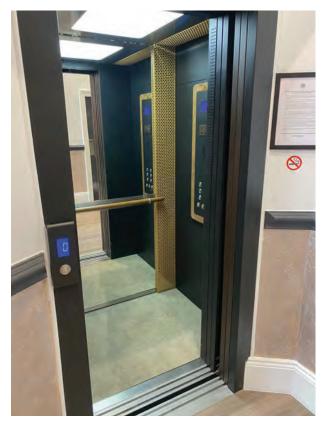

Όλοι οι ανελκυστήρες Metron σχεδιάζονται σύμφωνα με την Ευρωπαϊκή Οδηγία 2014/33/EU και συμμορφώνονται με τα Ευρωπαϊκά Πρότυπα. Ενδεικτικά αναφέρονται τα ακόλουθα Ευρωπαϊκά πρότυπα:

- EN81-20/EN81-50
- EN81-21 Ανελκυστήρες Προσώπων σε Υπάρχοντα Κτίρια
- EN81-70 Προσβασιμότητα για Άτομα με μειωμένη Κινητικότητα ΑΜΕΑ
- EN81-28 Συναγερμός εξ αποστάσεως σε Ανελκυστήρες Επιβατών και Αγαθών
- EN81-73 Συμπεριφορά Ανελκυστήρων σε Περίπτωση Πυρκαγιάς
- EN81-58 Δοκιμή Αντίστασης στη Φωτιά σε Θύρες Φρέατος