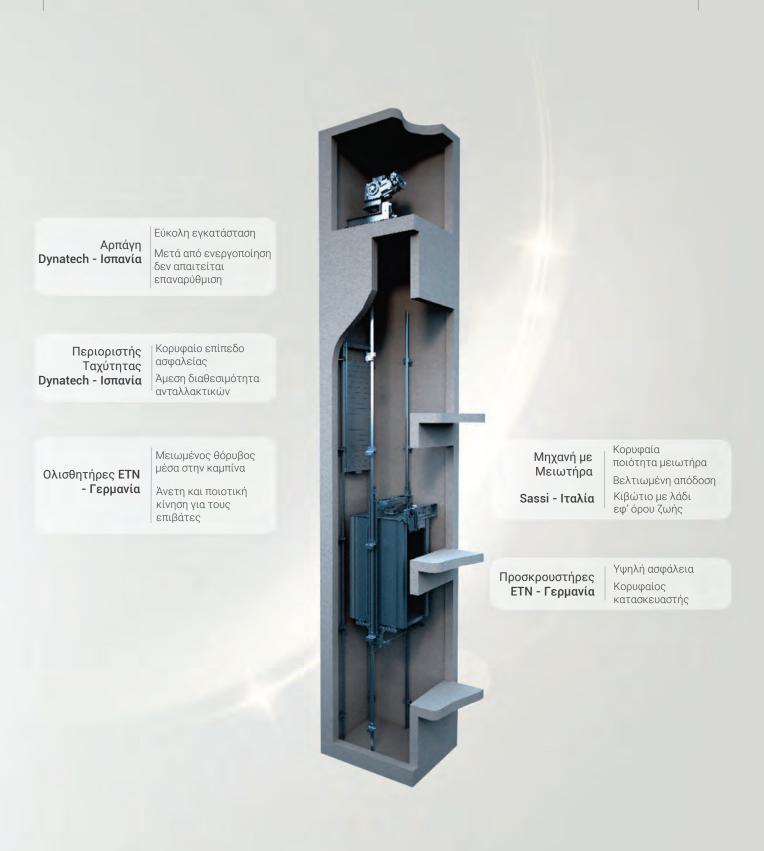

Εξαιρετική ποιότητα κίνησης & ομαλή λειτουργία
- Προσαρμόζονται στις διαστάσεις φρεατίου του έργου
- Εξειδικευμένες λύσεις για ανακαινίσεις
- Υψηλής ποιότητας αισθητική
- Συμβατοί με την πλήρη γκάμα Θαλάμων & Θυρών της Metron
- Εναρμονισμένοι με τα Ευρωπαϊκά Πρότυπα ΕΝ 81-20, ΕΝ 81-50, ΕΝ 81-21, ΕΝ 81-70, ΕΝ81-73, ΕΝ81-28
  και ΕΝ81-58

#### ΜΕΤRON ΜΗΧΑΝΙΚΟΙ ΑΝΕΛΚΥΣΤΗΡΕΣ

| ΜΕΓΙΣΤΟΣ ΑΡΙ                   | ϿϺΟΣ ΣΤΑΣΕΩΝ | 24 ( | στάσεις |
|--------------------------------|--------------|------|---------|
| ΜΕΓΙΣΤΗ ΔΙΑΔ                   | РОМН         | 75.  | 000mm   |
| TAXYTHTA                       |              | 1,6  | m / sec |
| <b>ΦΟΡΤΙΟ</b> 300 - 2.000kgr ( |              |      | άτομα)  |

#### **Engineering for Life** Λύσεις & Προϊόντα | MR Ανελκυστήρες

17

www.metronsa.eu



# ΥΔΡΑΥΛΙΚΟΙ ΑΝΕΛΚΥΣΤΗΡΕΣ

Η υψηλή αξιοπιστία των υδραυλικών ανελκυστήρων της Metron τους καθιστούν την ιδανική λύση για κάθε τύπο κτιρίου έως 8 ορόφους. Προσφέρουν υψηλή ευελιξία σχεδιασμού, καθώς είναι συμβατοί με τα τυπικά μεγέθη φρεατίων αλλά προσαρμόζονται και στις απαιτήσεις του κτιρίου σας.

Engineering for Life

Βασικά οφέλη:

- Εύκολη εγκατάσταση
- Χαμηλό κόστος εγκατάστασης
- Χαμηλό κόστος συντήρησης
- Χαμηλή κατανάλωση ενέργειας σε κατάσταση αναμονής
- Ηλεκτρονική βαλβίδα
- Ομαλή & αξιόπιστη λειτουργία
- Βέλτιστη αξιοποίηση χώρου | Μέγιστο μέγεθος θαλάμου σε τυπικές διαστάσεις φρεατίου
- Προσαρμόζονται στις διαστάσεις του φρεατίου
- Υψηλής ποιότητας αισθητική
- Συμβατοί με την πλήρη γκάμα Θαλάμων & Θυρών της Metron
- Εναρμονισμένοι με τα Ευρωπαϊκά Πρότυπα ΕΝ 81-20, ΕΝ 81-50, Ε