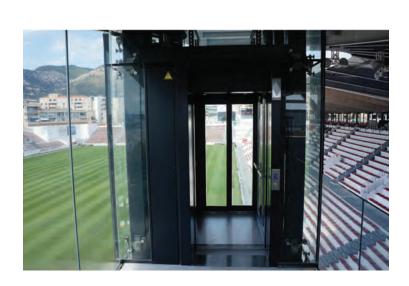

Όλοι οι ανελκυστήρες Metron σχεδιάζονται σύμφωνα με την Ευρωπαϊκή Οδηγία 2014/33/EU και συμμορφώνονται με τα Ευρωπαϊκά Πρότυπα. Ενδεικτικά αναφέρονται τα ακόλουθα Ευρωπαϊκά πρότυπα:

- EN81-20/EN81-50
- EN81-21 Ανελκυστήρες Προσώπων σε Υπάρχοντα Κτίρια
- EN81-70 Προσβασιμότητα για Άτομα με μειωμένη Κινητικότητα ΑΜΕΑ
- EN81-28 Συναγερμός εξ αποστάσεως σε Ανελκυστήρες Επιβατών και Αγαθών
- EN81-73 Συμπεριφορά Ανελκυστήρων σε Περίπτωση Πυρκαγιάς
- EN81-58 Δοκιμή Αντίστασης στη Φωτιά σε Θύρες Φρέατος