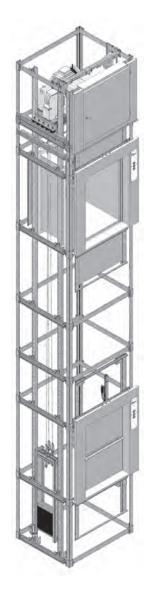

όροφο σε όροφο.

Βασικά οφέλη:

- Εύκολη & γρήγορη εγκατάσταση
- Συμπαγής σχεδιασμός εξοικονόμησης χώρου
- Υψηλή αξιοπιστία
- Πρακτική λειτουργία
- Συμμορφώνεται με την Οδηγία Μηχανών 2006/42/CE & EN 81-30

#### ΕΥΡΟΣ ΕΦΑΡΜΟΓΗΣ

| ΦΟΡΤΙΟ                | 5 - 300k gr                                                  |
|-----------------------|--------------------------------------------------------------|
| τγποΣ                 | Traction MRL                                                 |
| ТАХҮТНТА              | 0,2 - 1m/sec                                                 |
| ΔΙΑΣΤΑΣΕΙΣ<br>ΘΑΛΑΜΟΥ | 350 x 350 x 600 -<br>1.000 x 1.000 x 1.200<br>(П x B x Y mm) |
|                       |                                                              |

ΜΕΓΙΣΤΟΣ ΑΡΙΘΜΟΣ ΣΤΑΣΕΩΝ 6 στάσεις



Κυλιόμενες Σκάλες & Διάδρομοι

(IIIII)



# 31

# ΚΥΛΙΟΜΕΝΕΣ ΣΚΑΛΕΣ & ΔΙΑΔΡΟΜΟΙ

Οι Κυλιόμενες Σκάλες & Διάδρομοι της Metron συνδυάζουν την προηγμένη τεχνολογία και την ομαλή λειτουργία με την ασφάλεια και την ενεργειακή απόδοση. Η ευελιξία στο σχεδιασμό τους δημιουργεί ένα ενιαίο αισθητικό αποτέλεσμα με το περιβάλλον, τόσο σε εσωτερικούς όσο και σε εξωτερικούς χώρους.

Βασικά οφέλη:

- Εύκολη εγκατάσταση & συντήρηση
- Ευέλικτος σχεδιασμός / υψηλής ποιότητας design
- Αξιοπιστία για μια ζωή
- Ενεργειακά αποδοτική λύση
- Αναβαθμισμένα χαρακτηριστικά ασφαλείας
- Εξαιρετική εμπειρία χρήστη
- Συμμόρφωση με τα Ευρωπαϊκά Πρότυπα ΕΝ115-1



# Design to Inspire

Για εμάς στη Metron, οι ανελκυστήρες δεν είναι απλώς μηχανές που κινούνται. Είναι το δικό σας έργο τέχνης. Απελευθερώστε τη φαντασία σας