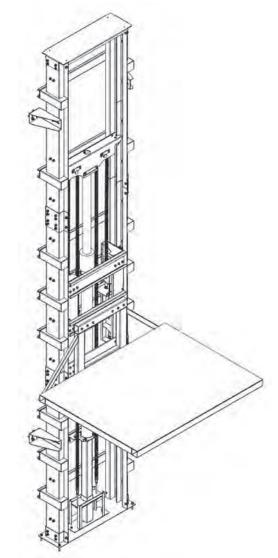

ακόμα και στις πιο δύσκολες συνθήκες.

Βασικά οφέλη:

- Εύκολη & Χαμηλού κόστους εγκατάσταση
- Ειδικές λύσεις design
- Υψηλής ποιότητας κατασκευή
- Αυξημένο επίπεδο ασφάλειας
- Άμεση παράδοση
- Πιστοποίηση σύμφωνα με την Οδηγία Μηχανών 2006/42/CE

#### ΕΥΡΟΣ ΕΦΑΡΜΟΓΗΣ

| ΦΟΡΤΙΟ                        | :           | 500 ή 1.000kgr  |
|-------------------------------|-------------|-----------------|
| ΜΕΓΙΣΤΗ ΤΑΧΥΤ                 | HTA         | 0,15m/sec       |
| DIMENSIONS                    | 1.800 x 1.4 | 00 (П x B mm)   |
| ΕΛΑΧΙΣΤΟΣ ΠΥΘ                 | ΜΕΝΑΣ       | 150mm           |
| ΥΨΟΣ ΤΕΛΕΥΤΑΙ                 | ΟΥ ΟΡΟΦΟ    | <b>2</b> .000mm |
| ΜΕΓΙΣΤΗ ΑΠΟΣΤ<br>ΜΕΤΑΞΥ ΟΔΗΓΩ |             | 4.000mm         |
| ΤΡΟΠΟΣ<br>ΑΝΑΡΤΗΣΗΣ           |             | 2 αλυσίδες      |







Ø

# ΑΝΕΛΚΥΣΤΗΡΕΣ ΥΠΗΡΕΣΙΑΣ | DUMBWAITERS

Οι Ανελκυστήρες Υπηρεσίας της Metron συνδυάζουν τα υλικά υψηλής ποιότητας με την ευελιξία στο design. Συνήθως χρησιμοποιούνται σε ξενοδοχεία, εστιατόρια, καφετέριες, γραφεία, αποθήκες, σπίτια καθώς διευκολύνουν τη μεταφορά μικρών φορτίων από όροφο σε όροφο.

Βασικά οφέλη:

- Εύκολη & γρήγορη εγκατάσταση
- Συμπαγής σχεδιασμός εξοικονόμησης χώρου
- Υψηλή αξιοπιστία
- Πρακτική λειτουργία
- Συμμορφώνεται με την Οδηγία Μηχανών 2006/42/CE & EN 81-30

#### ΕΥΡΟΣ ΕΦΑΡΜΟΓΗΣ

| ΦΟΡΤΙΟ                | 5 - 300k gr                                                  |
|-----------------------|--------------------------------------------------------------|
| τγποΣ                 | Traction MRL                                                 |
| ТАХҮТНТА