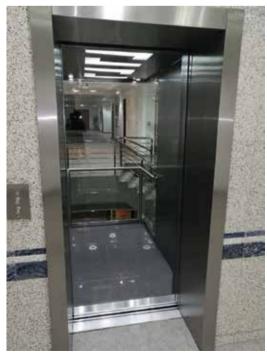

# TRACTION LIFTS WITH MACHINE ROOM (MR)

Metron Machine Traction Lifts (MR) are designed to offer the ultimate, in both quality and operational excellence, delivering enhanced functionality.

#### Key benefits:

- Easy installation
- Low maintenance cost
- Reduced energy consumption and installed power by using of VVVF drive
- Precise leveling accuracy according to the EN81-20 standard
- Outstanding ride quality & smooth operation
- Adaptability to shaft and machine room dimensions
- Specialized solutions for modernization projects
- High quality aesthetics
- Compatible with the full range of Metron Cabins & Doors
- Conformity with the European Standards EN 81-20, EN 81-50, EN 81-21, EN 81-70, EN81-73, EN 81-28 and EN81-58