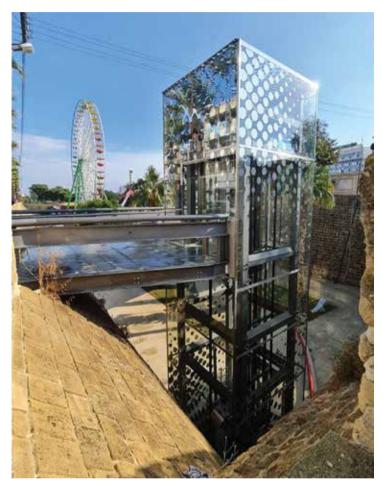

# **METALLIC SHAFT**

The best-in-class design of a Metron Metallic Shaft transforms a structural building element into a high aesthetic architectural feature. Ideal solution for both internal and external installation, in houses, maisonettes or commercial buildings with few stops where space is limited, or no elevator shaft is available.

#### Key benefits:

- Easy installation
- Excellent resistance & endurance to the harshest conditions
- High design flexibility & customization according to customers' needs
- World-class design ensures aesthetic harmony with the existing building
- Powder-coating in the range of Metron Colours Collection
- Variety of cladding: metal sheet painted in Metron Colours or glass
- Compatible with every Metron's complete system of MRL Traction & Hydraulic lifts

## **RANGE OF APPLICATION**

| LOAD                           | Up to 800kgr (10 persons)   |
|--------------------------------|-----------------------------|
| MAX. TRAVEL                    | 12.000mm / sec              |
| MAX. FLOORS                    | 5 stops                     |
| MAX. EXTERNAL<br>SHAFT DIMENSI | 1.000/12.000                |
| MIN. EXTERNAL<br>SHAFT DIMENSI | 1.140X1.160<br>ONS (WxD mm) |
| MAX. HEIGHT<br>OF STRUCTURE    | 16.000mm                    |
|                                |                             |