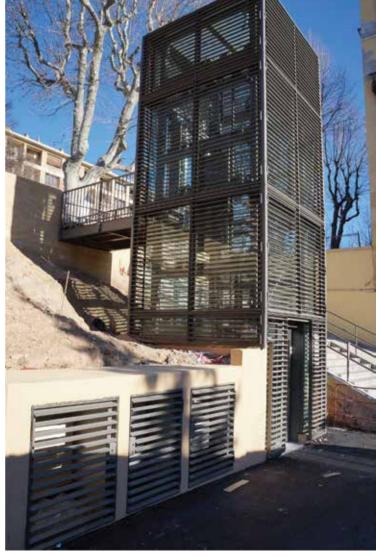

# **METALLIC SHAFT**

The best-in-class design of a Metron Metallic Shaft transforms a structural building element into a high aesthetic architectural feature. Ideal solution for both internal and external installation, in houses, maisonettes or commercial buildings with few stops where space is limited, or no elevator shaft is available.

#### Key benefits:

- Easy installation
- Excellent resistance & endurance to the harshest conditions
- High design flexibility & customization according to customers' needs
- World-class design ensures aesthetic harmony with the existing building
- Powder-coating in the range of Metron Colours Collection
- Variety of cladding: metal sheet painted in Metron Colours or glass
- Compatible with every Metron's complete system of MRL Traction & Hydraulic lifts