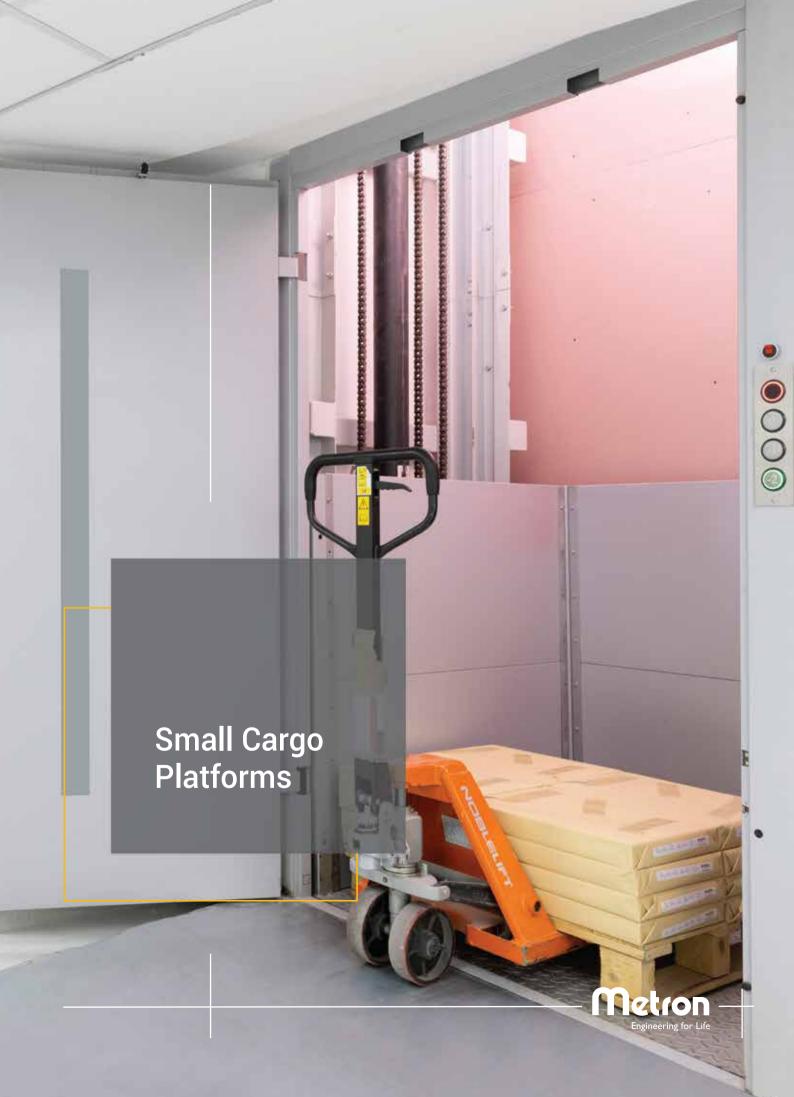

# **SMALL CARGO PLATFORMS**

A Metron Small Cargo Platform is characterized by high durability and functionality, even under the hardest conditions.

## Key benefits:

- Easy & low cost installation
- Custom design
- High quality construction
- Increased safety level
- Fast delivery
- Certified according to Machine Directive 2006/42/CE

## **RANGE OF APPLICATIONS**

| LOAD                          | 500 or 1.000kgr          |
|-------------------------------|--------------------------|
| MAX. SPEED                    | 0,15m/sec                |
| DIMENSIONS                    | 1.800 x 1.400 (W x D mm) |
| MIN. PIT<br>REQUIRED          | 150mm                    |
| HEADROOM                      | 2.000mm                  |
| MAX. DISTANCE<br>BETWEEN BRAC | - 1 000mm                |
| TRANSMISSION<br>TYPE          | <b>V</b> 2 chains        |