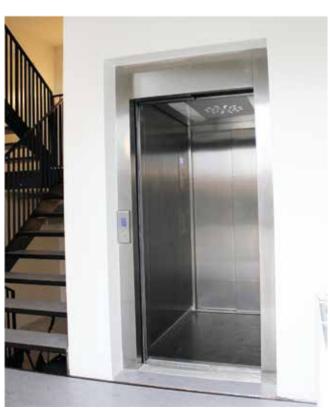

# MACHINE ROOMLESS TRACTION LIFTS (MRL)

Metron Machine Roomless Traction Lifts (MRL) incorporate all best-in-class features and design. The combination of higher speed travel and energy efficiency is perfectly integrated within multi-floor buildings or shopping malls with high usage frequency.

#### Key benefits:

- Easy installation
- Eco-friendly Low energy consumption systems
- Outstanding ride quality and smooth operation
- Precise leveling accuracy according to the EN81-20 standard
- Space saving (doesn't require machine room)
- Advanced technology & state-of-the-art electronics
- High quality aesthetics
- Compatible with the full range of Metron Cabins & Doors
- Adaptability to shaft dimensions
- Conformity with the European Standards EN 81-20, EN 81-50, EN 81-21, EN 81-70, EN81-73, EN 81-28 and EN81-58