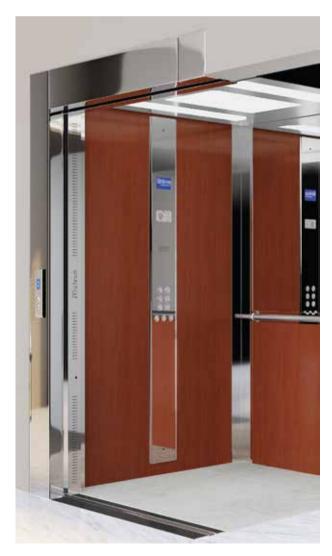

# MACHINE ROOMLESS TRACTION LIFTS (MRL)

Metron Machine Roomless Traction Lifts (MRL) incorporate all best-in-class features and design. The combination of higher speed travel and energy efficiency is perfectly integrated within multi-floor buildings or shopping malls with high usage frequency.

#### Key benefits:

- Easy installation
- Eco-friendly Low energy consumption systems
- Outstanding ride quality and smooth operation
- Precise leveling accuracy according to the EN81-20 standard
- Space saving (doesn't require machine room)
- Advanced technology & state-of-the-art electronics
- High quality aesthetics
- Compatible with the full range of Metron Cabins & Doors
- Adaptability to shaft dimensions
- Conformity with the European Standards EN 81-20, EN 81-50, EN 81-21, EN 81-70, EN81-73, EN 81-28 and EN81-58