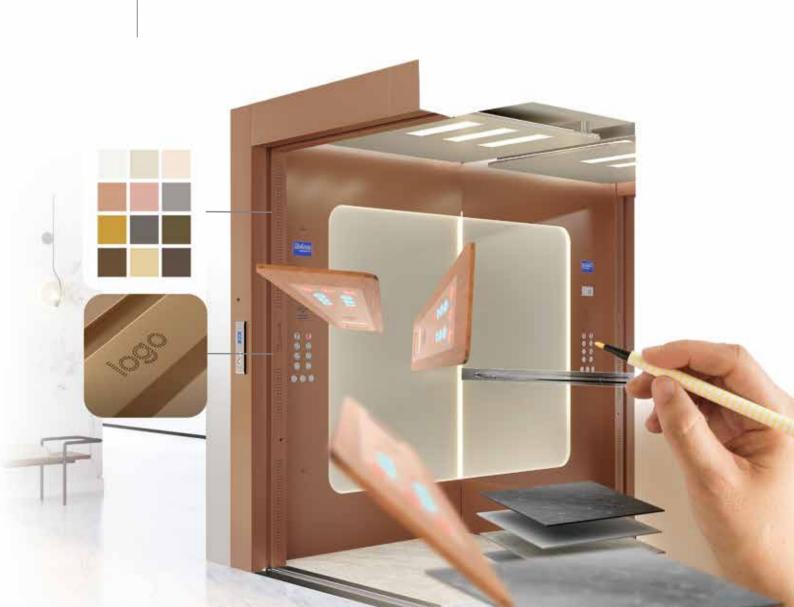

#### WE TURN YOUR VISION INTO REALITY

Metron introduces MyLift giving you the power to turn a lift into your brand's promotion for a life. Whether you aspire to reach more clients or simply raise your brand's profile, MyLift helps you achieve a true visual expression of your brand.

Design your own elevator cabin, choose your corporate colors, the materials you want, imprint your logo on design elements to show off your brand for a lifetime.

Enter the new era of elevators, upgrade your corporate image and captivate all eyes. It's time to get ahead of any competition to increase your sales.