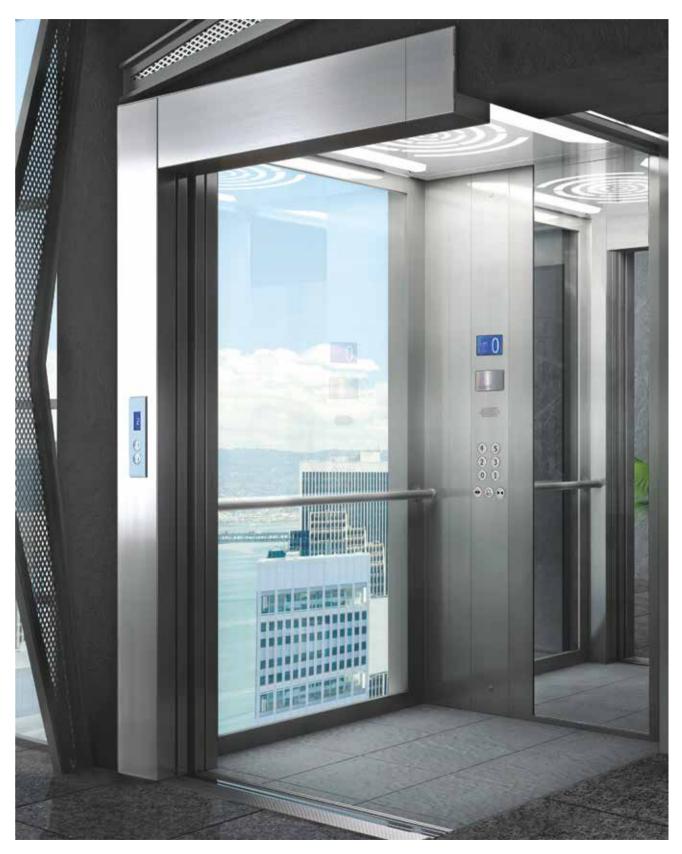

# MACHINE ROOMLESS TRACTION LIFTS (MRL)

Metron Machine Roomless Traction Lifts (MRL) incorporate all best-in-class features and design. The combination of higher speed travel and energy efficiency is perfectly integrated within multi-floor buildings or shopping malls with high usage frequency.

#### Key benefits:

- Easy installation
- Eco-friendly Low energy consumption systems
- Outstanding ride quality and smooth operation
- Precise leveling accuracy according to the EN81-20 standard
- Space saving (doesn't require machine room)
- Advanced technology & state-of-the-art electronics
- High quality aesthetics
- Compatible with the full range of Metron Cabins & Doors
- Adaptability to shaft dimensions
- Conformity with the European Standards EN 81-20, EN 81-50, EN 81-21, EN 81-70, EN81-73, EN 81-28 and EN81-58