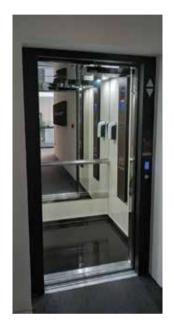

# MACHINE ROOMLESS TRACTION LIFTS (MRL)

Metron Machine Roomless Traction Lifts (MRL) incorporate all best-in-class features and design. The combination of higher speed travel and energy efficiency is perfectly integrated within multi-floor buildings or shopping malls with high usage frequency.

# TRACTION LIFTS WITH MACHINE ROOM (MR)

Metron Machine Traction Lifts (MR) are designed to offer the ultimate, in both quality and operational excellence, delivering enhanced functionality.