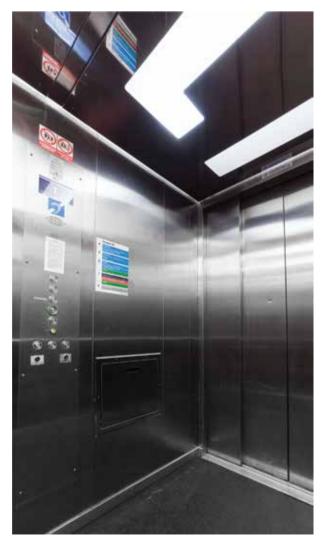

# TRACTION LIFTS WITH MACHINE ROOM (MR)

Metron Machine Traction Lifts (MR) are designed to offer the ultimate, in both quality and operational excellence, delivering enhanced functionality.

#### Key benefits:

- Easy installation
- Low maintenance cost
- Reduced energy consumption and installed power by using of VVVF drive
- Precise leveling accuracy according to the EN81-20 standard
- Outstanding ride quality & smooth operation
- Adaptability to shaft and machine room dimensions
- Specialized solutions for modernization projects
- High quality aesthetics
- Compatible with the full range of Metron Cabins & Doors
- Conformity with the European Standards EN 81-20, EN 81-50, EN 81-21, EN 81-70, EN81-73, EN 81-28 and EN81-58