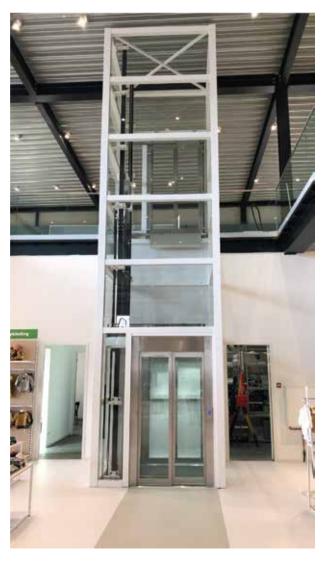

# **METALLIC SHAFT**

The best-in-class design of a Metron Metallic Shaft transforms a structural building element into a high aesthetic architectural feature. Ideal solution for both internal and external installation, in houses, maisonettes or commercial buildings with few stops where space is limited, or no elevator shaft is available.

#### Key benefits:

- Easy installation
- Excellent resistance & endurance to the harshest conditions
- High design flexibility & customization according to customers' needs
- World-class design ensures aesthetic harmony with the existing building
- Powder-coating in the range of Metron Colours Collection
- Variety of cladding: metal sheet painted in Metron Colours or glass
- Compatible with every Metron's complete system of MRL Traction & Hydraulic lifts

## **RANGE OF APPLICATION**

| LOAD                           | Up to 800kgr (10 persons)   |
|--------------------------------|-----------------------------|
| MAX. TRAVEL                    | 12.000mm / sec              |
| MAX. FLOORS                    | 5 stops                     |
| MAX. EXTERNAL<br>SHAFT DIMENSI | 1.000/12.000                |
| MIN. EXTERNAL<br>SHAFT DIMENSI | 1.140X1.160<br>ONS (WxD mm) |
| MAX. HEIGHT<br>OF STRUCTURE    | 16.000mm                    |
|                                |                             |