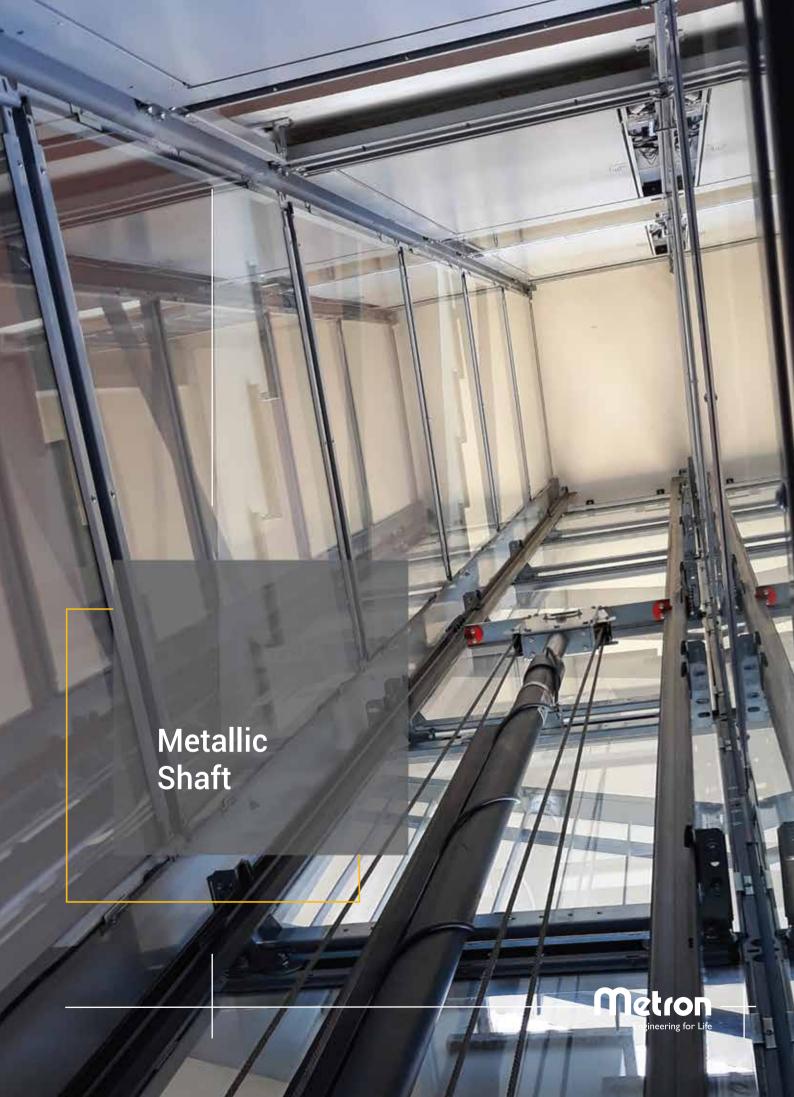

# **METALLIC SHAFT**

The best-in-class design of a Metron Metallic Shaft transforms a structural building element into a high aesthetic architectural feature. Ideal solution for both internal and external installation, in houses, maisonettes or commercial buildings with few stops where space is limited, or no elevator shaft is available.

#### Key benefits:

- Easy installation
- Excellent resistance & endurance to the harshest conditions
- High design flexibility & customization according to customers' needs
- World-class design ensures aesthetic harmony with the existing building
- Powder-coating in the range of Metron Colours Collection
- Variety of cladding: metal sheet painted in Metron Colours or glass
- Compatible with every Metron's complete system of MRL Traction & Hydraulic lifts

## **RANGE OF APPLICATION**

| LOAD                           | Up to 800kgr (10 persons)   |
|--------------------------------|-----------------------------|
| MAX. TRAVEL                    | 12.000mm / sec              |
| MAX. FLOORS                    | 5 stops                     |
| MAX. EXTERNAL<br>SHAFT DIMENSI | 1.000/12.000                |
| MIN. EXTERNAL<br>SHAFT DIMENSI | 1.140X1.160<br>ONS (WxD mm) |
| MAX. HEIGHT<br>OF STRUCTURE    | 16.000mm                    |
|                                |                             |