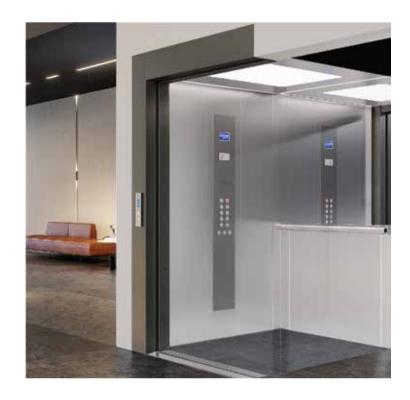

# MACHINE ROOMLESS TRACTION LIFTS (MRL)

Metron Machine Roomless Traction Lifts (MRL) incorporate all best-in-class features and design. The combination of higher speed travel and energy efficiency is perfectly integrated within multi-floor buildings or shopping malls with high usage frequency.

#### Key benefits:

- Easy installation
- Eco-friendly Low energy consumption systems
- Outstanding ride quality and smooth operation
- Precise leveling accuracy according to the EN81-20 standard
- Space saving (doesn't require machine room)
- Advanced technology & state-of-the-art electronics
- High quality aesthetics
- Compatible with the full range of Metron Cabins & Doors
- Adaptability to shaft dimensions
- Conformity with the European Standards EN 81-20, EN 81-50, EN 81-21, EN 81-70, EN81-73, EN 81-28 and EN81-58