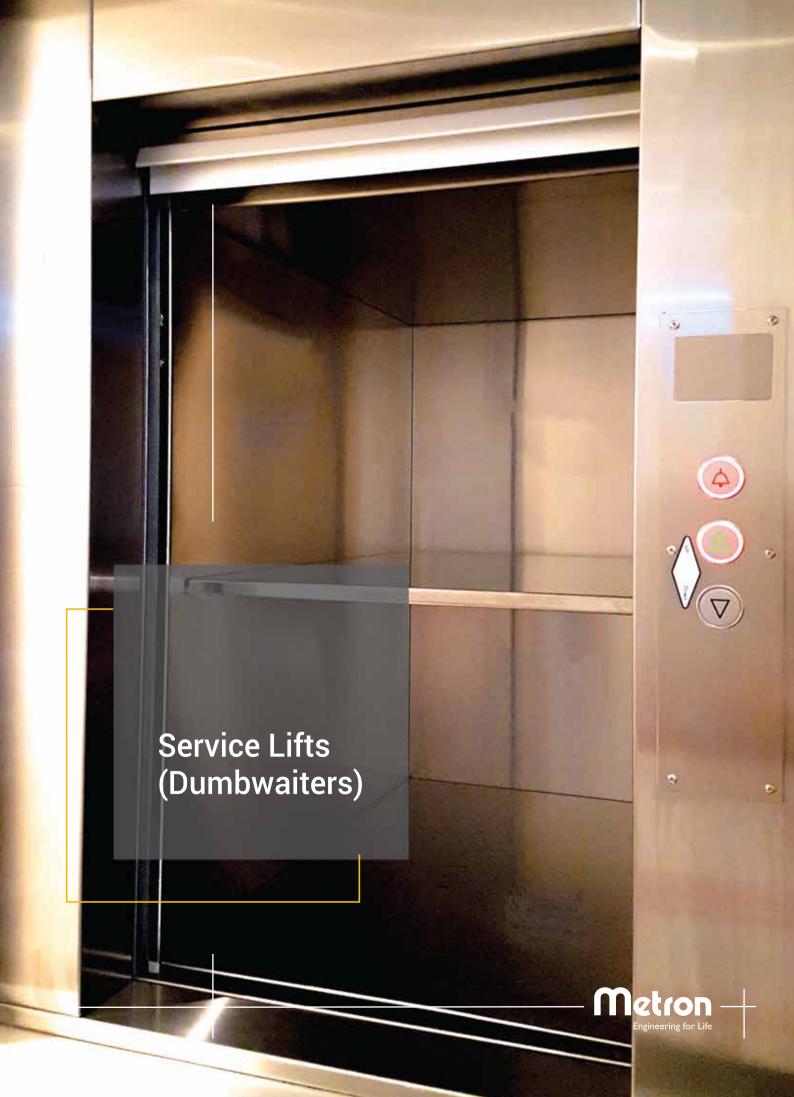

# SERVICE LIFTS | DUMBWAITERS

Metron Service Lifts are the perfect combination of high-quality materials and flexible design. They are usually used in hotels, restaurants, cafes, offices, warehouses, houses as they facilitate small loads transportation from floor to floor.

## Key benefits:

- Easy & quick installation
- Flexible & compact design
- Lifelong reliability
- Practical operation
- Compliance with Machine Directive 2006/42/CE & EN 81-30

## **RANGE OF APPLICATIONS**

| LOAD                | 5 - 300kgr                                                   |
|---------------------|--------------------------------------------------------------|
| TYPE                | Traction MRL                                                 |
| SPEED               | 0,2 - 1m/sec                                                 |
| CABIN<br>DIMENSIONS | 350 x 350 x 600 -<br>1.000 x 1.000 x 1.200<br>(W x D x H mm) |
| MAX. FLOORS         | 6 stops                                                      |