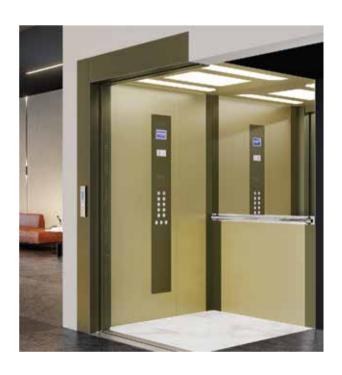

# Metron SOLUTIONS & PRODUCTS

- MACHINE ROOMLESS TRACTION LIFTS (MRL)
- TRACTION LIFTS WITH MACHINE ROOM (MR)
- HYDRAULIC LIFTS
- HOME LIFTS
- METALLIC SHAFT
- CARGO & CAR LIFTS
- SMALL CARGO PLATFORMS
- SERVICE LIFTS (DUMBWAITERS)
- ESCALATORS & MOVING WALKS

# MACHINE ROOMLESS TRACTION LIFTS (MRL)

Metron Machine Roomless Traction Lifts (MRL) incorporate all best-in-class features and design. The combination of higher speed travel and energy efficiency is perfectly integrated within multi-floor buildings or shopping malls with high usage frequency.

#### Key benefits:

- Easy installation
- Eco-friendly Low energy consumption systems
- Outstanding ride quality and smooth operation
- Precise leveling accuracy according to the EN81-20 standard
- Space saving (doesn't require machine room)
- Advanced technology & state-of-the-art electronics
- High quality aesthetics
- Compatible with the full range of Metron Cabins & Doors
- Adaptability to shaft dimensions
- Conformity with the European Standards EN 81-20, EN 81-50, EN 81-21, EN 81-70, EN81-73, EN 81-28 and EN81-58