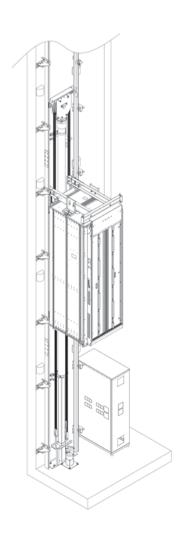

# MACHINE ROOMLESS TRACTION LIFTS (MRL)

Metron Machine Roomless Traction Lifts (MRL) incorporate all best-in-class features and design. The combination of higher speed travel and energy efficiency is perfectly integrated within multi-floor buildings or shopping malls with high usage frequency.

#### Key benefits:

- Easy installation
- Eco-friendly Low energy consumption systems
- Outstanding ride quality and smooth operation
- Precise leveling accuracy according to the EN81-20 standard
- Space saving (doesn't require machine room)
- Advanced technology & state-of-the-art electronics
- High quality aesthetics
- Compatible with the full range of Metron Cabins & Doors
- Adaptability to shaft dimensions
- Conformity with the European Standards EN 81-20, EN 81-50, EN 81-21, EN 81-70, EN81-73, EN 81-28 and EN81-58

# TRACTION LIFTS WITH MACHINE ROOM (MR)

Metron Machine Traction Lifts (MR) are designed to offer the ultimate, in both quality and operational excellence, delivering enhanced functionality.

#### Key benefits:

- Easy installation
- Low maintenance cost
- Reduced energy consumption and installed power by using of VVVF drive
- Precise leveling accuracy according to the EN81-20 standard
- Outstanding ride quality & smooth operation
- Adaptability to shaft and machine room dimensions
- Specialized solutions for modernization projects
- High quality aesthetics
- Compatible with the full range of Metron Cabins & Doors
- Conformity with the European Standards EN 81-20, EN 81-50, EN 81-21, EN 81-70, EN81-73, EN 81-28 and EN81-58