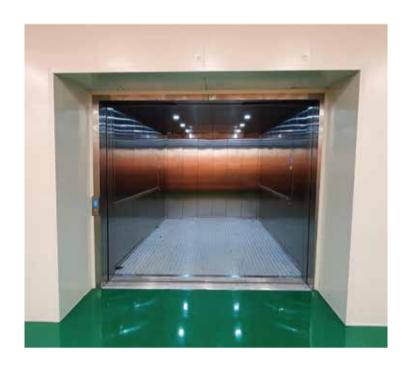

# **CARGO & CAR LIFTS**

A Metron Cargo & Car lift is the perfect solution for an industrial facility, a business premise, a warehouse, a logistic company, a supermarket, or any place where a car or a heavy load transportation is required, thanks to its high reliability and Metron's design know-how.

#### Key benefits:

- Customised to project's requirements
- Enhanced reliability
- Cost-effective solution
- Easy and safe entry / exit of load
- Conformity with the European Standards EN81-20 & EN 81-50

## **RANGE OF APPLICATION**

| LOAD        | Up to 3.500kgr |  |
|-------------|----------------|--|
| MAX. SPEED  | 0,3m / sec     |  |
| MAX. TRAVEL | 12.000mm       |  |
| MAX. FLOORS | 5 stops        |  |