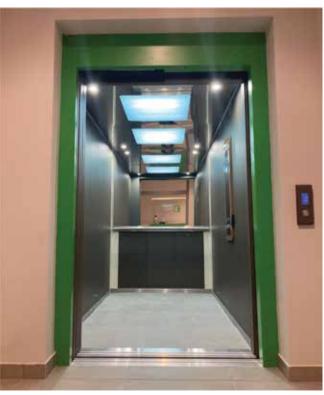

# TRACTION LIFTS WITH MACHINE ROOM (MR)

Metron Machine Traction Lifts (MR) are designed to offer the ultimate, in both quality and operational excellence, delivering enhanced functionality.

#### Key benefits:

- Easy installation
- Low maintenance cost
- Reduced energy consumption and installed power by using of VVVF drive
- Precise leveling accuracy according to the EN81-20 standard
- Outstanding ride quality & smooth operation
- Adaptability to shaft and machine room dimensions
- Specialized solutions for modernization projects
- High quality aesthetics
- Compatible with the full range of Metron Cabins & Doors
- Conformity with the European Standards EN 81-20, EN 81-50, EN 81-21, EN 81-70, EN81-73, EN 81-28 and EN81-58