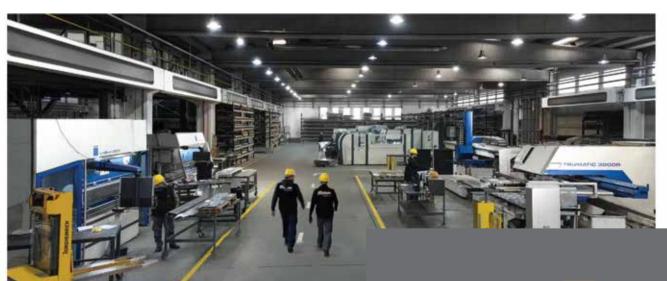

# **Our Premises**

TOTAL AREA: 36.000 m<sup>2</sup> **FACTORY:** 15.000 m<sup>2</sup>

OFFICES & SHOWROOMS: 2.000 m<sup>2</sup> LEARNING FOR LIFE CENTER: Up to 50 people capacity

# **Our Offices & Showrooms**

**GREECE:** 

SERRES | ATHENS | THESSALONIKI

POLAND: LEZNO

Always, we stand next to our customers to offer technical know-how, strategic consulting, training and all the collaterals for their growth. Our experts include engineers, sales consultants, technicians, IT, as well as designers, production and management professionals.

A visit to the Metron headquarters in Serres, Greece gives you the opportunity to see the high quality of our company tour.