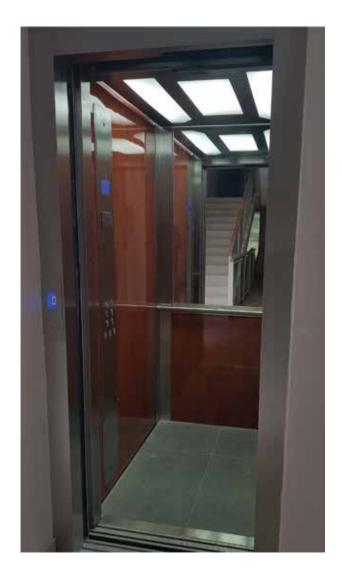

# **HOME LIFTS | HABITAT**

Designed to enhance people lifestyle, Habitat offers safety and mobility freedom. Thanks to its unique design flexibility and its dimensions, it is the ideal solution for any modern house. Combined with the elegant Metron cabins, it brings bold design to life.

## Key benefits:

- Easy installation
- Low acquiring & installation cost
- Ideal solution for low pit and headroom shafts
- Optimum space efficiency | Maximum cabin size in a standard shaft
- Prewiring & single-phase power supply
- Modern aesthetics
- Compatible with the full range of Metron Cabins
- Certified according to Machine Directive 2006/42/CE

## HABITAT MACHINE DIRECTIVE

| LOAD          | Up to 400kgr (5 persons) |
|---------------|--------------------------|
| MAX. SPEED    | 0,15m / sec              |
| MAX. TRAVEL   | 12.000mm                 |
| MAX. FLOORS   | 4 stops                  |
| MIN. PIT      | 120mm                    |
| MIN. HEADROOM | 2.600mm                  |