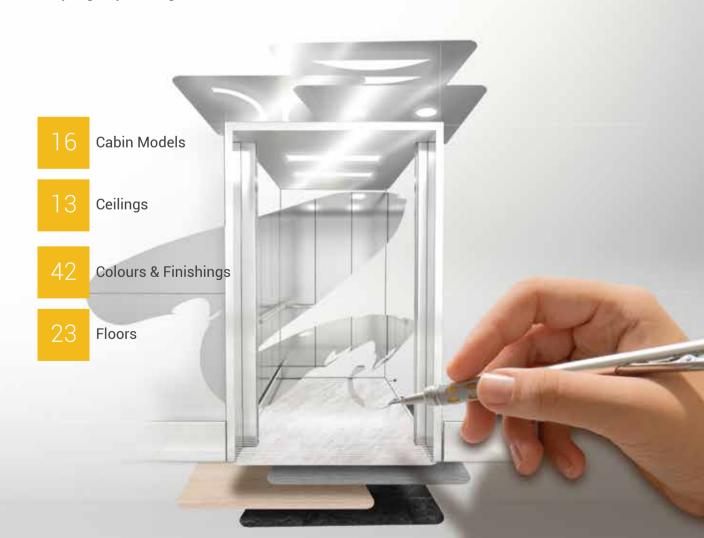

# **CREATE YOUR LIFT**

Create a striking contrast in your space through the skillful pairing of colors and textures. From light colours to luxurious warmth, add dramatic design elements to your lift. Choose the finishes that speak to your style, and let your story unfold.

At Metron, you have the power to bring your design to life!

Choose a design, choose colours, customize your lift, adjust it, make it truly yours.

# Create your Lift in just 2 steps!

Scan me

We are next to you every step of the way, giving you the maximum flexibility to customize your lift completely to your needs and requirements. Connect with our experts for custom solutions or invaluable guidance along every stage of your configuration.