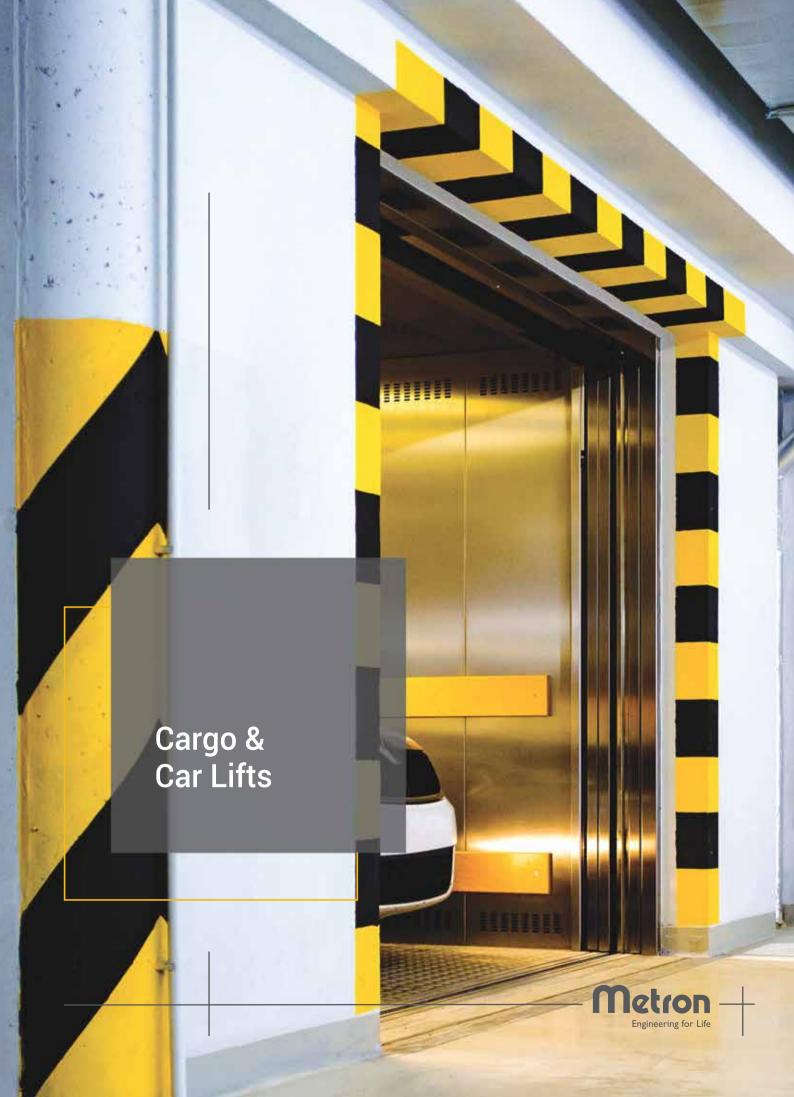

# **CARGO & CAR LIFTS**

A Metron Cargo & Car lift is the perfect solution for an industrial facility, a business premise, a warehouse, a logistic company, a supermarket, or any place where a car or a heavy load transportation is required, thanks to its high reliability and Metron's design know-how.

#### Key benefits:

- Customised to project's requirements
- Enhanced reliability
- Cost-effective solution
- Easy and safe entry / exit of load
- Conformity with the European Standards EN81-20 & EN 81-50

## **RANGE OF APPLICATION**

| LOAD        | Up to 3.500kgr |  |
|-------------|----------------|--|
| MAX. SPEED  | 0,3m / sec     |  |
| MAX. TRAVEL | 12.000mm       |  |
| MAX. FLOORS | 5 stops        |  |