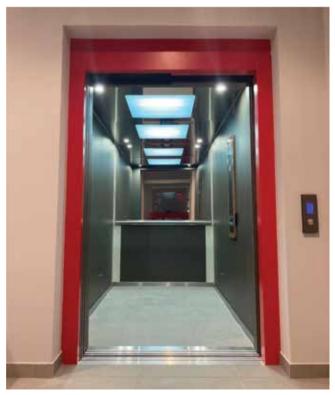

# MACHINE ROOMLESS TRACTION LIFTS (MRL)

Metron Machine Roomless Traction Lifts (MRL) incorporate all best-in-class features and design. The combination of higher speed travel and energy efficiency is perfectly integrated within multi-floor buildings or shopping malls with high usage frequency.

#### Key benefits:

- Easy installation
- Eco-friendly Low energy consumption systems
- Outstanding ride quality and smooth operation
- Precise leveling accuracy according to the EN81-20 standard
- Space saving (doesn't require machine room)
- Advanced technology & state-of-the-art electronics
- High quality aesthetics
- Compatible with the full range of Metron Cabins & Doors
- Adaptability to shaft dimensions
- Conformity with the European Standards EN 81-20, EN 81-50, EN 81-21, EN 81-70, EN81-73, EN 81-28 and EN81-58