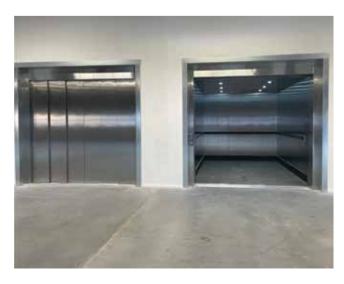

# TRACTION LIFTS WITH MACHINE ROOM (MR)

Metron Machine Traction Lifts (MR) are designed to offer the ultimate, in both quality and operational excellence, delivering enhanced functionality.

#### Key benefits:

- Easy installation
- Low maintenance cost
- Reduced energy consumption and installed power by using of VVVF drive
- Precise leveling accuracy according to the EN81-20 standard
- Outstanding ride quality & smooth operation
- Adaptability to shaft and machine room dimensions
- Specialized solutions for modernization projects
- High quality aesthetics
- Compatible with the full range of Metron Cabins & Doors
- Conformity with the European Standards EN 81-20, EN 81-50, EN 81-21, EN 81-70, EN81-73, EN 81-28 and EN81-58

## **METRON TRACTION**

| MAX. FLO    | ORS   | 24 stops                |
|-------------|-------|-------------------------|
| MAX. TRAVEL |       | 75.000mm                |
| SPEED       |       | 1,6m / sec              |
| LOAD        | 300 - | 2.000kgr (4-26 persons) |