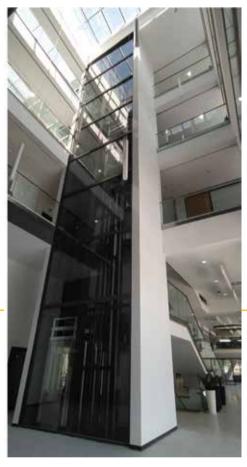

# MACHINE ROOMLESS TRACTION LIFTS (MRL)

Metron Machine Roomless Traction Lifts (MRL) incorporate all best-in-class features and design. The combination of higher speed travel and energy efficiency is perfectly integrated within multi-floor buildings or shopping malls with high usage frequency.

#### Key benefits:

- Easy installation
- Eco-friendly Low energy consumption systems
- Outstanding ride quality and smooth operation
- Precise leveling accuracy according to the EN81-20 standard
- Space saving (doesn't require machine room)
- Advanced technology & state-of-the-art electronics
- High quality aesthetics
- Compatible with the full range of Metron Cabins & Doors
- Adaptability to shaft dimensions
- Conformity with the European Standards EN 81-20, EN 81-50, EN 81-21, EN 81-70, EN81-73, EN 81-28 and EN81-58