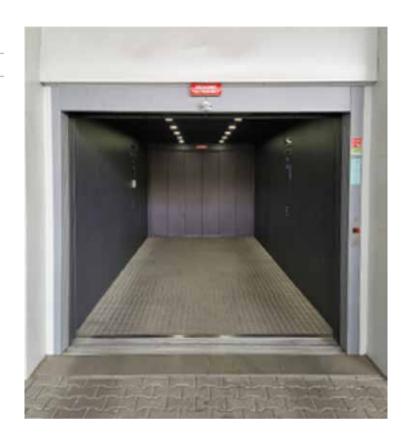

# **CARGO & CAR LIFTS**

A Metron Cargo & Car lift is the perfect solution for an industrial facility, a business premise, a warehouse, a logistic company, a supermarket, or any place where a car or a heavy load transportation is required, thanks to its high reliability and Metron's design know-how.

#### Key benefits:

- Customised to project's requirements
- Enhanced reliability
- Cost-effective solution
- Easy and safe entry / exit of load
- Conformity with the European Standards EN81-20 & EN 81-50

## **RANGE OF APPLICATION**

| LOAD        | Up to 3.500kgr |  |
|-------------|----------------|--|
| MAX. SPEED  | 0,3m / sec     |  |
| MAX. TRAVEL | 12.000mm       |  |
| MAX. FLOORS | 5 stops        |  |