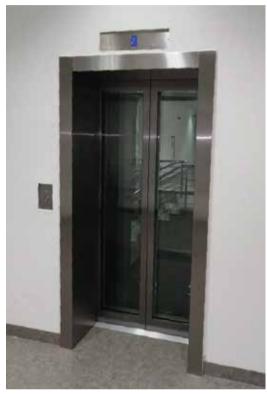

# MACHINE ROOMLESS TRACTION LIFTS (MRL)

Metron Machine Roomless Traction Lifts (MRL) incorporate all best-in-class features and design. The combination of higher speed travel and energy efficiency is perfectly integrated within multi-floor buildings or shopping malls with high usage frequency.

#### Key benefits:

- Easy installation
- Eco-friendly Low energy consumption systems
- Outstanding ride quality and smooth operation
- Precise leveling accuracy according to the EN81-20 standard
- Space saving (doesn't require machine room)
- Advanced technology & state-of-the-art electronics
- High quality aesthetics
- Compatible with the full range of Metron Cabins & Doors
- Adaptability to shaft dimensions
- Conformity with the European Standards EN 81-20, EN 81-50, EN 81-21, EN 81-70, EN81-73, EN 81-28 and EN81-58