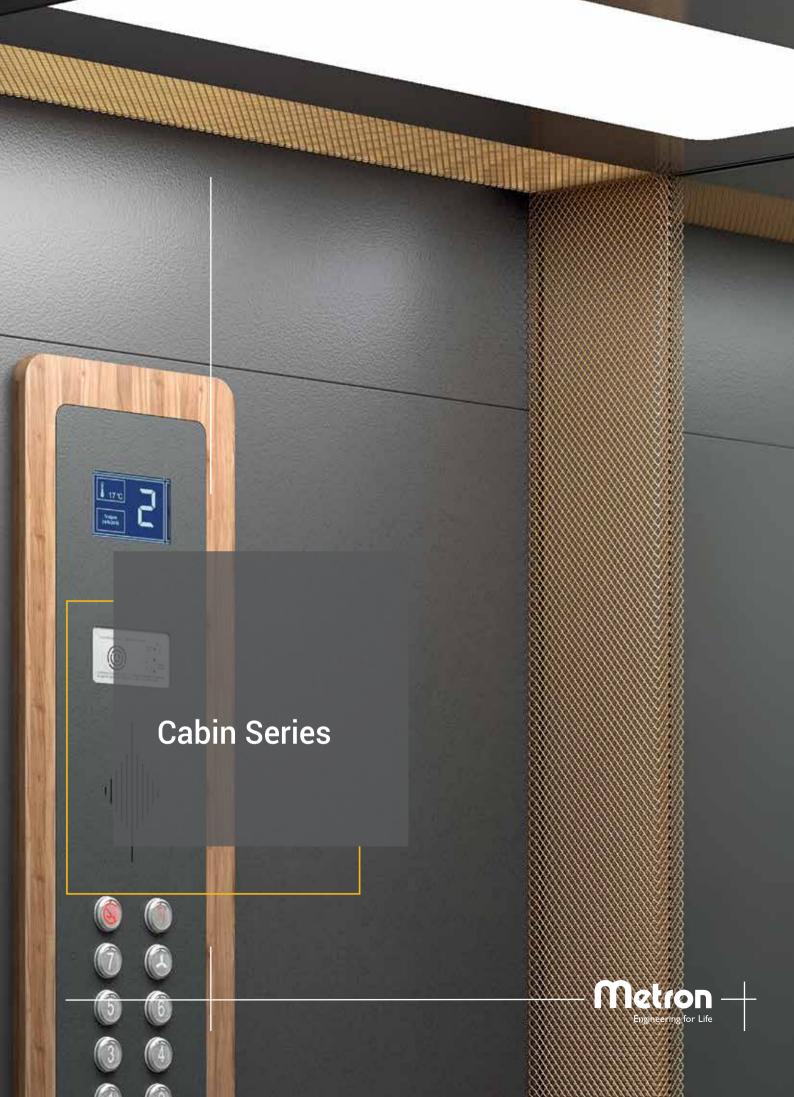

#### **Cabin Series**

Metron's cabins are engineered to perfection and their design features place them to the top of the industry. Our models are the centerpieces that express the design language of your space and leave generous room for personalisation.