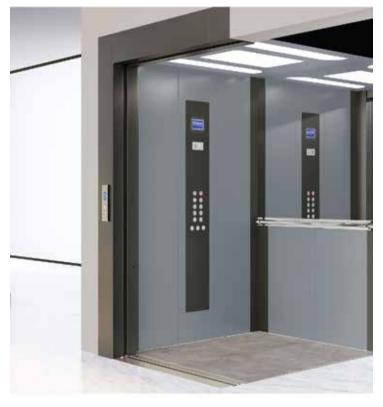

# MACHINE ROOMLESS TRACTION LIFTS (MRL)

Metron Machine Roomless Traction Lifts (MRL) incorporate all best-in-class features and design. The combination of higher speed travel and energy efficiency is perfectly integrated within multi-floor buildings or shopping malls with high usage frequency.

#### Key benefits:

- Easy installation
- Eco-friendly Low energy consumption systems
- Outstanding ride quality and smooth operation
- Precise leveling accuracy according to the EN81-20 standard
- Space saving (doesn't require machine room)
- Advanced technology & state-of-the-art electronics
- High quality aesthetics
- Compatible with the full range of Metron Cabins & Doors
- Adaptability to shaft dimensions
- Conformity with the European Standards EN 81-20, EN 81-50, EN 81-21, EN 81-70, EN81-73, EN 81-28 and EN81-58