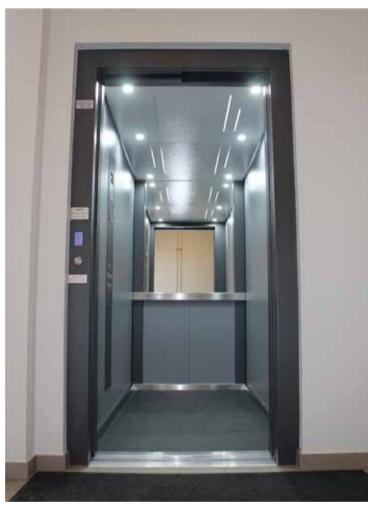

# **HYDRAULIC LIFTS**

With their exceptional reliability, Metron Hydraulic Lifts are the ideal choice for any type of building up to 8 floors. These lifts provide high flexibility as they are designed to fit in standard industry shaft sizes or can be configured to your custom building requirements.

#### Key benefits:

- Easy installation
- Low installation cost
- Low maintenance cost
- Low energy consumption in Standby Mode
- Electronic Valve: Self-teaching without any adjustments
- Smooth & reliable operation
- Optimum space efficiency | Maximum cabin size in a standard shaft
- Adaptability to shaft dimensions
- High quality aesthetics
- Compatible with the full range of Metron Cabins and Doors
- Conformity with the European Standards EN 81-20, EN 81-50, EN 81-21, EN 81-70, EN81-73, EN 81-28 and EN81-58