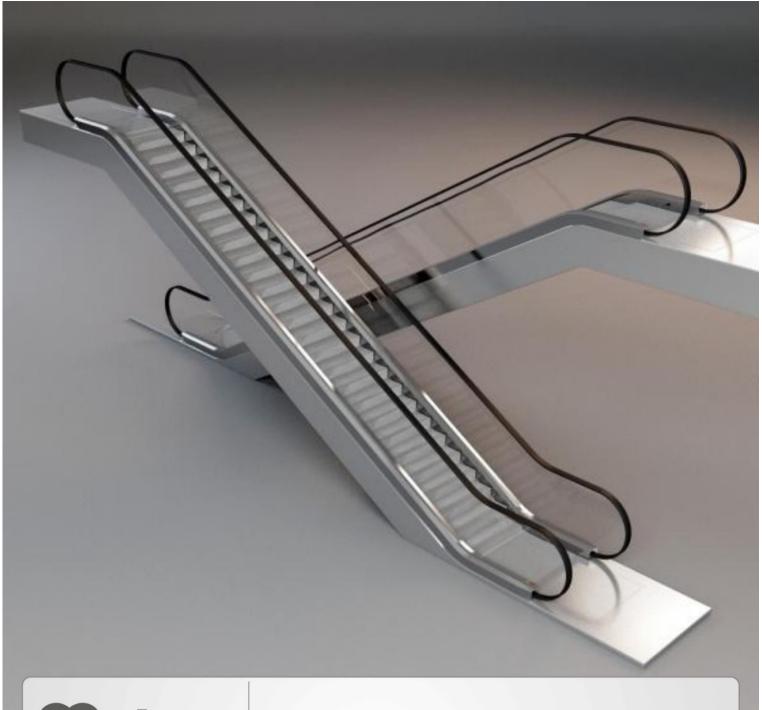

# **Escalators & Moving Walkways**

www.metronsa.eu

### **Features & Benefits**

- \* Conformity with Norm EN115, achieving the highest levels of security worldwide
- \* Large amount of aesthetic choices that ensures that our products fit perfectly with the surrounding area
- \* Silent and reliable operation
- \* Long Service life
- Excellent movement quality
- \* Energy-saving operation
- \* Low maintenance requirements
- \* Flexible range that adapts to every need
- \* Competitive delivery and installation time
- \* Solutions under Metron Guarantee